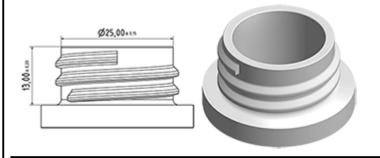

a professional high-performance model with a very high output of 2.2 ml per stroke. The MAXI has an extremely robust construction, designed for constant use over a long period. It has a long contoured three-finger trigger for effort-free operation. The trigger surface is textured for an easy grip even with wet or gloved hands.

The nozzle is fully adjustable from a fine mist to a direct jet. A foamer nozzle is also available. The diptube filter is fitted as standard.

The Maxi is recommended for professional, industrial and janitorial use and for all applications where a large quantity of product sprayed is required.

#### **General Information**

- Ordering numbers : MAXI JTBS270BJAU

- Spraying capacity : 2.2 ml

Weight: 38.00 grColor: yellow whiteTube length: 270 mm

## Neck : 28/400



#### Standard packaging:

- 400 pcs per box

- Dimensions : 57 x 39 x 55 cm - Gross weight : 16.45 Kg

Cross weight: 10.10

#### **Photo**



### **Exploded View**

| Pos | description   | Material      |
|-----|---------------|---------------|
| 1   | Body          | PP            |
| 2   | Rivet         | POM           |
| 3   | Ring          | PP            |
| 4   | Ball          | st. steel 302 |
| 5   | Connection    | PP            |
| 6   | Tube          | PE            |
| 7   | Filter        | PP            |
| 8   | Trigger       | PP            |
| 9   | Washer holder | PP            |
| 10  | Washer        | NBR           |
| 11  | Spring        | st. steel 302 |
| 12  | Nozzle        | PP            |
| 13  | Valve         | POM           |
| 14  | O-ring        | NBR