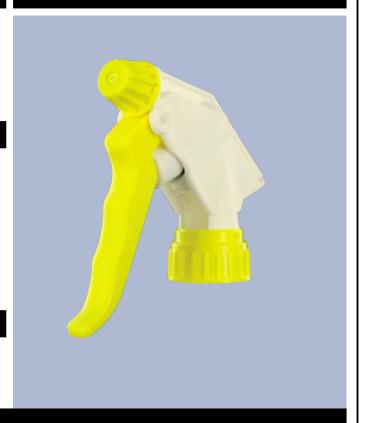

or constant use over a long period. It has a long contoured three-finger trigger for effort-free operation. The trigger surface is textured for an easy grip even with wet or gloved hands.

The nozzle is fully adjustable from a fine mist to a direct jet. A foamer nozzle is also available. The diptube filter is fitted as standard.

The Maxi is recommended for professional, industrial and janitorial use and for all applications where a large quantity of product sprayed is required.

#### **General Information**

- Ordering numbers : MAXI JTBS270BJAU

- Spraying capacity : 2.2 ml

Weight: 38.00 grColor: yellow whiteTube length: 270 mm

## Neck : 28/400



#### Standard packaging:

- 400 pcs per box

- Dimensions : 57 x 39 x 55 cm - Gross weight : 16.45 Kg

Cross weight: 10.10

#### **Photo**



### **Exploded View**

| Pos | description   | Material      |
|-----|---------------|---------------|
| 1   | Body          | PP            |
| 2   | Rivet         | POM           |
| 3   | Ring          | PP            |
| 4   | Ball          | st. steel 302 |
| 5   | Connection    | PP            |
| 6   | Tube          | PE            |
| 7   | Filter        | PP            |
| 8   | Trigger       | PP            |
| 9   | Washer holder | PP            |
| 10  | Washer        | NBR           |
| 11  | Spring        | st. steel 302 |
| 12  | Nozzle        | PP            |
| 13  | Valve         | POM           |
| 14  | O-ring        | NBR           |
| 15  | Seal          | PE/EPE        |





# Datasheet MAXI JTBS270BJAU