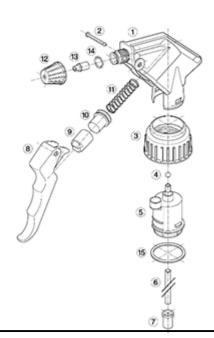

### **Exploded View**

| Pos | description   | Material      |
|-----|---------------|---------------|
| 1   | Body          | PP            |
| 2   | Rivet         | POM           |
| 3   | Ring          | PP            |
| 4   | Ball          | st. steel 302 |
| 5   | Connection    | PP            |
| 6   | Tube          | PE            |
| 7   | Filter        | PP            |
| 8   | Trigger       | PP            |
| 9   | Washer holder | PP            |
| 10  | Washer        | NBR           |
| 11  | Spring        | st. steel 302 |
| 12  | Nozzle        | PP            |
| 13  | Valve         | POM           |
| 14  | O-ring        | NBR           |
| 15  | Seal          | PE/EPE        |